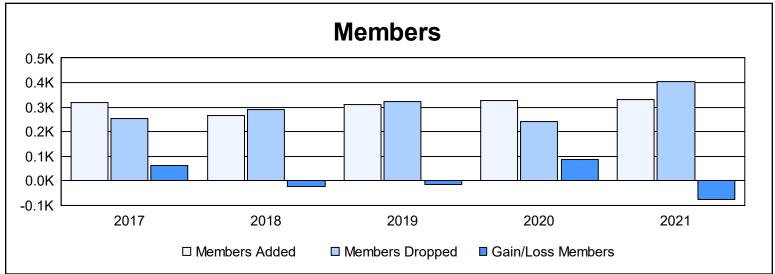

District 21 N As of June 2021 Cumulative

| Year      | New<br>Clubs | Dropped<br>Clubs | Gain/<br>Loss<br>Clubs | New<br>Members | Charter<br>Members | Reinstate<br>Members | Transfer<br>Members | Total<br>Member<br>Added | Total<br>Members<br>Dropped | Gain/<br>Loss<br>Members |
|-----------|--------------|------------------|------------------------|----------------|--------------------|----------------------|---------------------|--------------------------|-----------------------------|--------------------------|
| 2016-2017 | 0            | 0                | 0                      | 278            | 8                  | 15                   | 16                  | 317                      | 254                         | 63                       |
| 2017-2018 | 0            | 0                | 0                      | 215            | 6                  | 26                   | 17                  | 264                      | 289                         | -25                      |
| 2018-2019 | 2            | 0                | 2                      | 222            | 46                 | 30                   | 11                  | 309                      | 323                         | -14                      |
| 2019-2020 | 4            | 0                | 4                      | 138            | 147                | 4                    | 36                  | 325                      | 240                         | 85                       |
| 2020-2021 | 4            | 4                | 0                      | 155            | 128                | 16                   | 30                  | 329                      | 406                         | -77                      |
| Average   | 2            | 1                | 1                      | 202            | 67                 | 18                   | 22                  | 309                      | 302                         | 6                        |